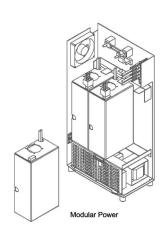

## GREEN SERIES THREE-PHASE INDUSTRIAL BATTERY CHARGER GREEN6

The **GREEN6** power module based charger is a high-frequency, fully automatic charger for use with lead-acid or lithium batteries. The **GREEN6** is multi-voltage and multi-current configurable, offering high-energy efficiency that reduces operating costs while the power module system eliminates downtime to increase productivity.