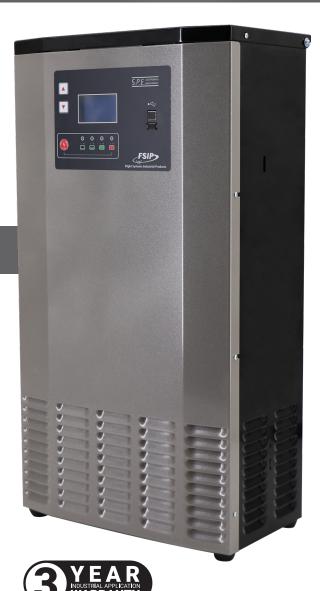

## GREEN SERIES THREE-PHASE INDUSTRIAL BATTERY CHARGER GREEN6

The **GREEN6** power module based charger is a high-frequency, fully automatic charger for use with lead-acid or lithium batteries. The **GREEN6** is multi-voltage and multi-current configurable, offering high-energy efficiency that reduces operating costs while the power module system eliminates downtime to increase productivity.

## **FEATURES & BENEFITS:**

- Suitable for flooded, AGM, gel traction, or lithium batteries
- Charge cycle begins as low as 2-volts
- Soft start charging cycle
- Available in 24-96 volts
- DC output from 17- to 150-amps
- Multi-voltage/multi-current configurable via front panel display or USB A/B Port with PC/HF view software
- Fast charge capable
- Reverse polarity protection
- Wall-mountable
- Optional integrated data logger with RTC (Real-Time Clock)

## Input Voltage: 220 or 480VAC

| Model                                         | DC Output<br>Voltage | DC<br>Output<br>Current | Flooded 8-Hour AH<br>Range (C6) | Max AC<br>Input Current | Input Voltage           |
|-----------------------------------------------|----------------------|-------------------------|---------------------------------|-------------------------|-------------------------|
| GREEN6 DIMs: 13.7" x 8.7" x 26.2" Wt.: 78 lbs |                      |                         |                                 |                         |                         |
| 24-GREEN6220-24150                            | 24V                  | 150A                    | 280AH-1500AH                    | 35A                     | 208-240VAC, Three-phase |
| 24-GREEN6220-36150                            | 36V                  | 150A                    | 280AH-1500AH                    | 30A                     | 208-240VAC, Three-phase |
| 24-GREEN6220-48150                            | 48V                  | 150A                    | 280AH-1500AH                    | 30A                     | 208-240VAC, Three-phase |
| 24-GREEN6220-80100                            | 80V                  | 100A                    | 170AH-1000AH                    | 40A                     | 208-240VAC, Three-phase |
| 24-GREEN6-24150                               | 24V                  | 150A                    | 280AH-1500AH                    | 10A                     | 480VAC, Three-phase     |
| 24-GREEN6-36150                               | 36V                  | 150A                    | 280AH-1500AH                    | 15A                     | 480VAC, Three-phase     |
| 24-GREEN6-48150                               | 48V                  | 150A                    | 280AH-1500AH                    | 20A                     | 480VAC, Three-phase     |
| 24-GREEN6-80100                               | 80V                  | 100A                    | 170AH-1000AH                    | 20A                     | 480VAC, Three-phase     |