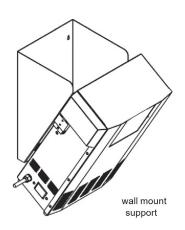

## **FEATURES & BENEFITS:**

- Suitable for flooded, AGM, gel traction, or lithium batteries
- Charge cycle begins as low as 2-volts
- Soft start charging cycle
- Available in 24-96 volts
- DC output from 17- to 150-amps
- Multi-voltage/multi-current configurable via front panel display or USB A/B Port with PC/HF view software
- Fast charge capable
- Reverse polarity protection
- Wall-mountable
- Optional integrated data logger with RTC (Real-Time Clock)